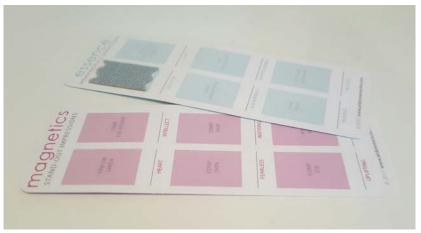

#### **Essence & Magnetic Palette Cards**

The Essence & Magnetic cards are 6"x 2" and are made of heavy card stock. The front is glossy with the backs matte for you to write on if you wish. The backs note each of the color names (Soul Eye, Vulnerable, etc) and include a tip for where to find in the shaded rectangle. The shaded rectangles are for where you can have your participants place their individual swatches. (If you don't have a particular swatch, you can have them write the Swatch ID for reference – see Order Form on last page.)

**Note**: *Individual swatches* have a peel-off backing that exposes a sticker for them to easily stick on the card. Most peel-off backs are easy but some (the white ones) are difficult. Bend the corner a bit to help you separate easily.