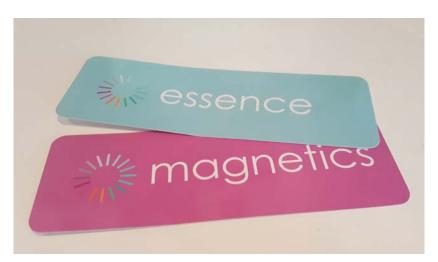

#### **Essence & Magnetic Palette Cards**

The Essence & Magnetic cards are 6"x 2" and are made of heavy card stock. The front is glossy with the backs matte for you to write on if you wish. The backs note each of the color names (Soul Eye, Vulnerable, etc) and include a tip for where to find in the shaded rectangle. The shaded rectangles are for where you can have your participants place their individual swatches. (If you don't have a particular swatch, you can have them write the Swatch ID for reference – see Order Form on last page.)