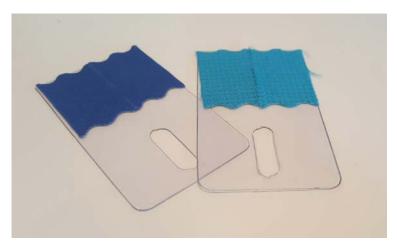

# **Swatch Tags**

Swatch tags are a tad wider than the color paddles and half the length. They work well if you want to provide a bigger 'canvas' of color for each swatch.

How to Align Your Clients Energy & Beauty with Color...plus Create Massive Transformation with Profitable Practices & Services