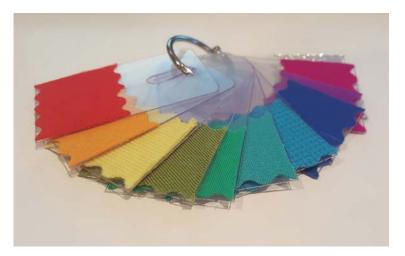

## Munsell Swatch Tag Set (12 colors) – For Color Circle Soul Color Readings

This includes swatches that are closest to the 10 Munsell colors of 5R, 5YR, 5Y, 5YG, 5G, 5BG, 5B, 5BP, 5P and 5RP. It also includes Gold & Silver swatch tags. Order this set to use to pull from.